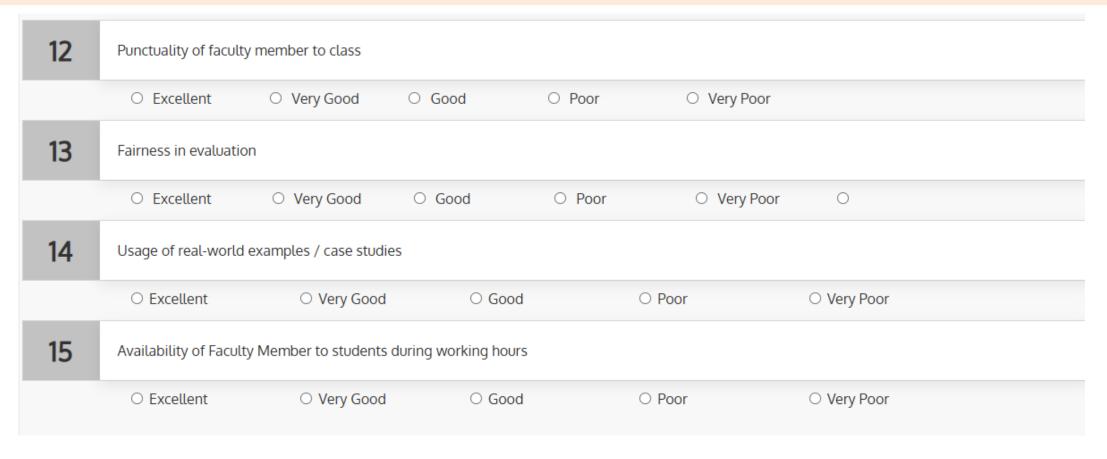

#### Feedback Page

### Feedback Page

Step 6:
Once the feedback is completed for all the questions click on "submit"