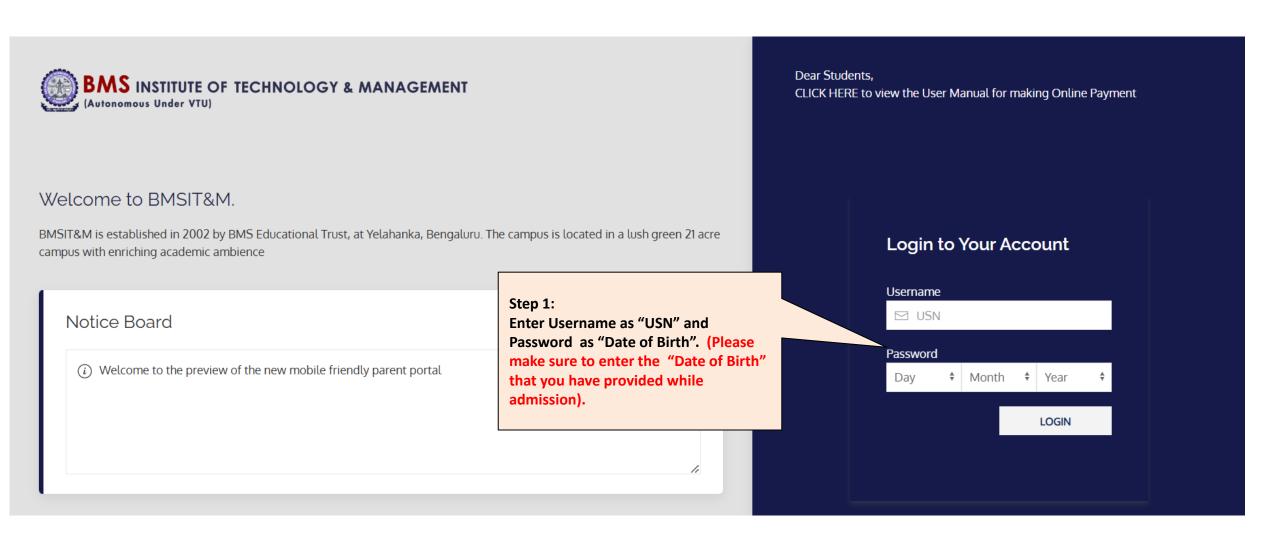

nts,

### Please read the important instructions before giving the Faculty Feedback

- 1. Login Username as USN and Password as Date of birth (which you entered in the admission portal)
- 2. Use the forgot password option for the following conditions:
  - > If students want to know their USN and Date of birth
  - ➤ If you enter wrong password 5 times, it will get blocked. You need wait for 10 min after 10 min automatically it will get unblocked.
- 3. Please make sure to check the registered courses and names of the Faculty members taking the respective courses as per the class timetable.
- 4. On successful submission of feedback for all courses, the "Acknowledgement" button will be enabled.
- 5. Kindly download the "Acknowledgement" for your reference.

#### **Student Portal login page**



#### **Student Portal login page**



#### **Feedback Portal**



#### Feedback Page



### Feedback Page



Step 6:
Once the feedback is completed for all the questions click on "submit"

#### Feedback Page



#### Step 7:

Click here to download "Acknowledgement"

#### Please Note:

After completing the feedback, the status will turn to "FEEDBACK GIVEN".

#### Sample Acknowledgement copy

"Outcome Based Education" software by contineo.in

Generated on 16-December-2024 02:38:58 pm



Term: Odd Term 2024 Feedback: Faculty Feedback 1

Name: Madhukiran Ae USN: 1BY21ME018

Semester: Semester 7 Section: Section A

Dear Madhukiran Ae,

THANK YOU VERY MUCH FOR COMPLETING THE FEEDBACK.

Your inputs will help us make the teaching system even better.

| Faculty Name          | Course code | Cours