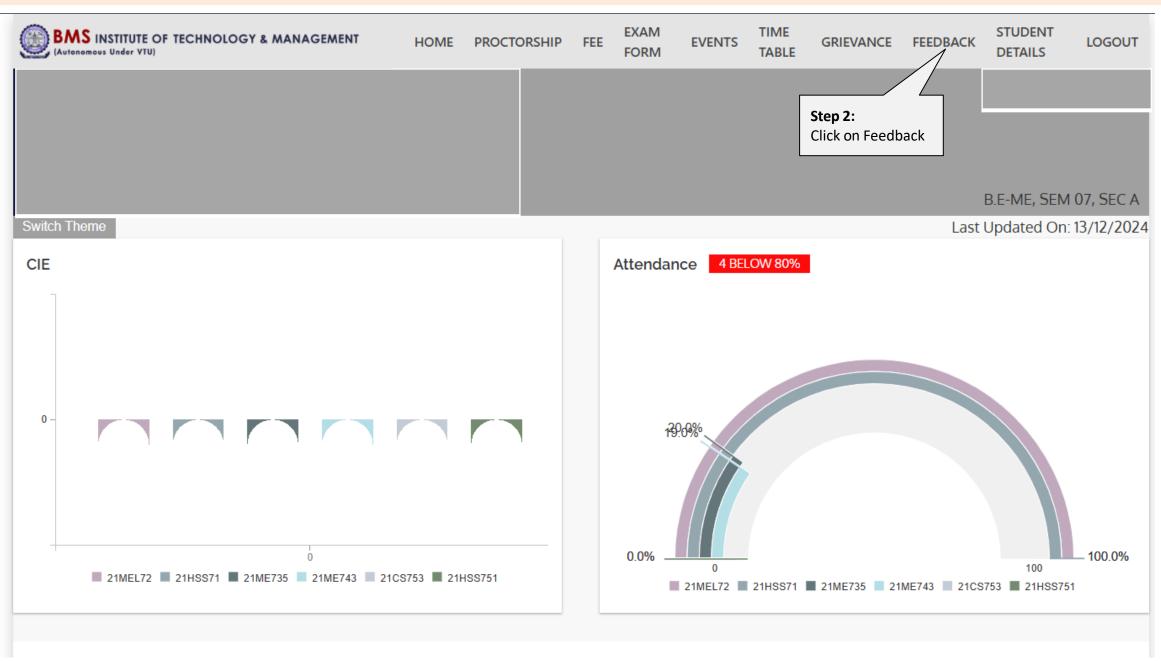

structions before giving the Faculty Feedback

- 1. Login Username as USN and Password as Date of birth (which you entered in the admission portal)
- 2. Use the forgot password option for the following conditions:
  - > If students want to know their USN and Date of birth
  - ➤ If you enter wrong password 5 times, it will get blocked. You need wait for 10 min after 10 min automatically it will get unblocked.
- 3. Please make sure to check the registered courses and names of the Faculty members taking the respective courses as per the class timetable.
- 4. On successful submission of feedback for all courses, the "Acknowledgement" button will be enabled.
- 5. Kindly download the "Acknowledgement" for your reference.

#### **Student Portal login page**



#### **Student Portal login page**



#### **Feedback Portal**



#### Feedback Page



### Feedback Page



Step 6:
Once the feedback is completed for all the questions click on "submit"

#### Feedback Page



#### Step 7:

Click here to download "Acknowledgement"

#### Please Note:

After completing the feedback, the status will turn to "FEEDBACK GIVEN".

#### Sample Acknowledgement copy

"Outcome Based Education" software by contineo.in

Generated on 16-December-2024 02:38:58 pm



Term: Odd Term 2024 Feedback: Faculty Feedback 1

Name: Madhukiran Ae USN: 1BY21ME018

Semester: Semester 7 Section: Section A

Dear Madhukiran Ae,

THANK YOU VERY MUCH FOR COMPLETING THE FEEDBACK.

Your inputs will help us make the teaching system even better.

| Faculty Name          | Course code | Course Name