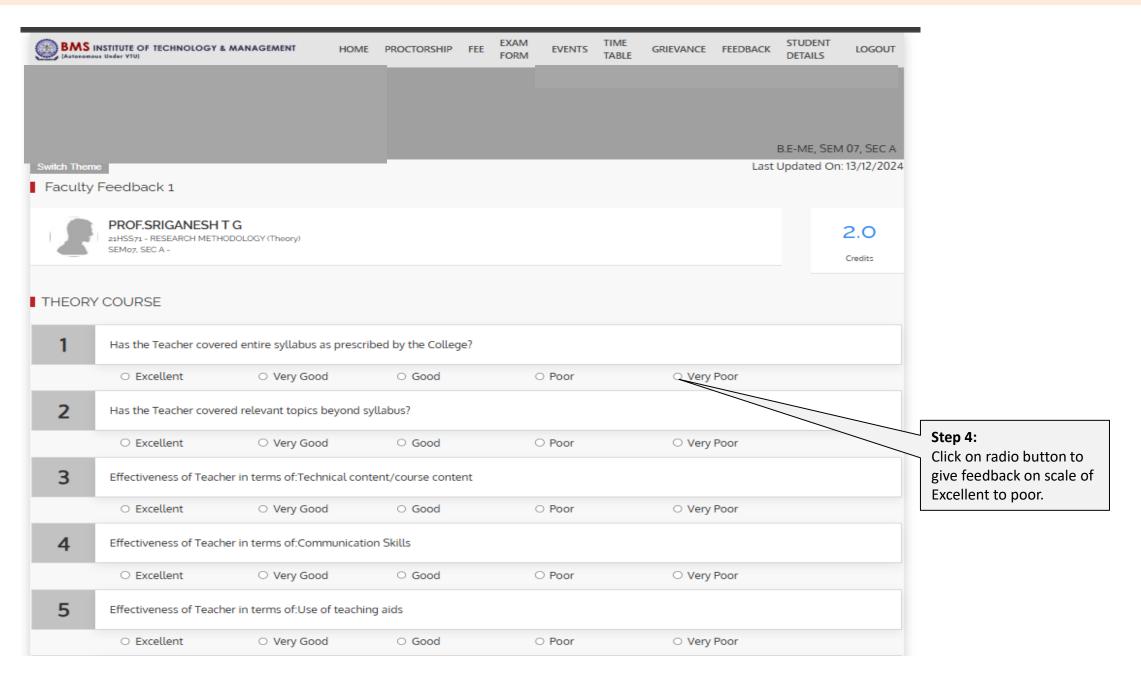

### Feedback Page

Step 6:
Once the feedback is completed for all the questions click on "submit"

#### Feedback Page