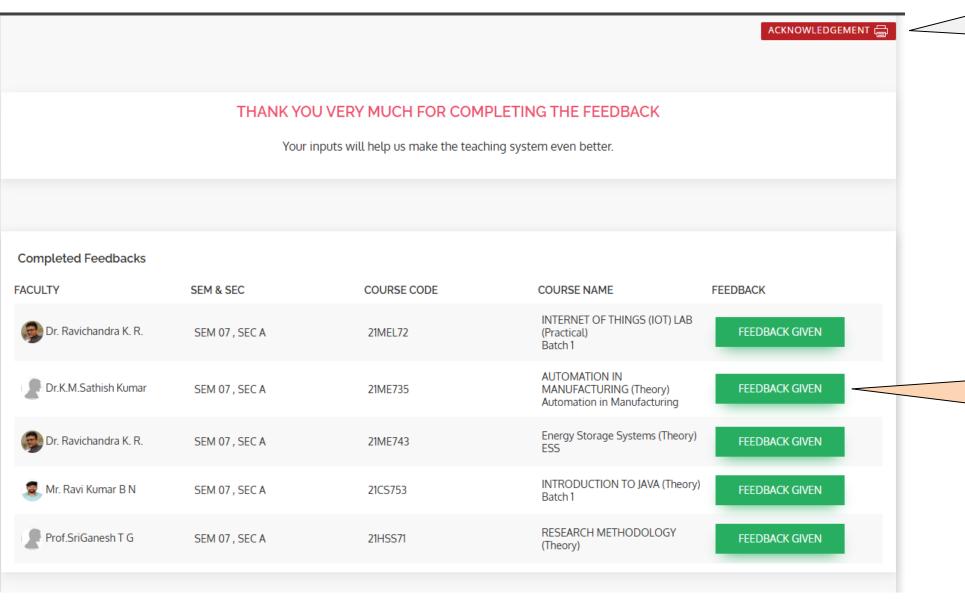

#### Step 7:

Click here to download "Acknowledgement"

#### Please Note:

After completing the feedback, the status will turn to "FEEDBACK GIVEN".

#### Sample Acknowledgement copy

"Outcome Based Education" software by contineo.in

Generated on 16-December-2024 02:38:58 pm

Term: Odd Term 2024 Feedback: Faculty Feedback 1

Name: Madhukiran Ae USN: 1BY21ME018

Semester: Semester 7 Section: Section A

Dear Madhukiran Ae,

THANK YOU VERY MUCH FOR COMPLETING THE FEEDBACK.

Your inputs will help us make the teaching system even better.

| Faculty Name          | Course code | Course Name                                                      | Status         |
|-----------------------|-------------|------------------------------------------------------------------|----------------|
| DR. RAVICHANDRA K. R. | 21MEL72     | INTERNET OF THINGS (IOT) LAB (Practical) Batch 1                 | Feedback Given |
| DR.K.M.SATHISH KUMAR  | 21ME735     | AUTOMATION IN MANUFACTURING (Theory) Automation in Manufacturing | Feedback Given |
| DR. RAVICHANDRA K. R. | 21ME743     | Energy Storage Systems (Theory) ESS                              | Feedback Given |
| MR. RAVI KUMAR B N    | 21CS753     | INTRODUCTION TO JAVA (Theory) Batch 1                            | Feedback Given |
| PROF.SRIGANESH T G    | 21HSS71     | RESEARCH METHODOLOGY (Theory)                                    | Feedback Given |