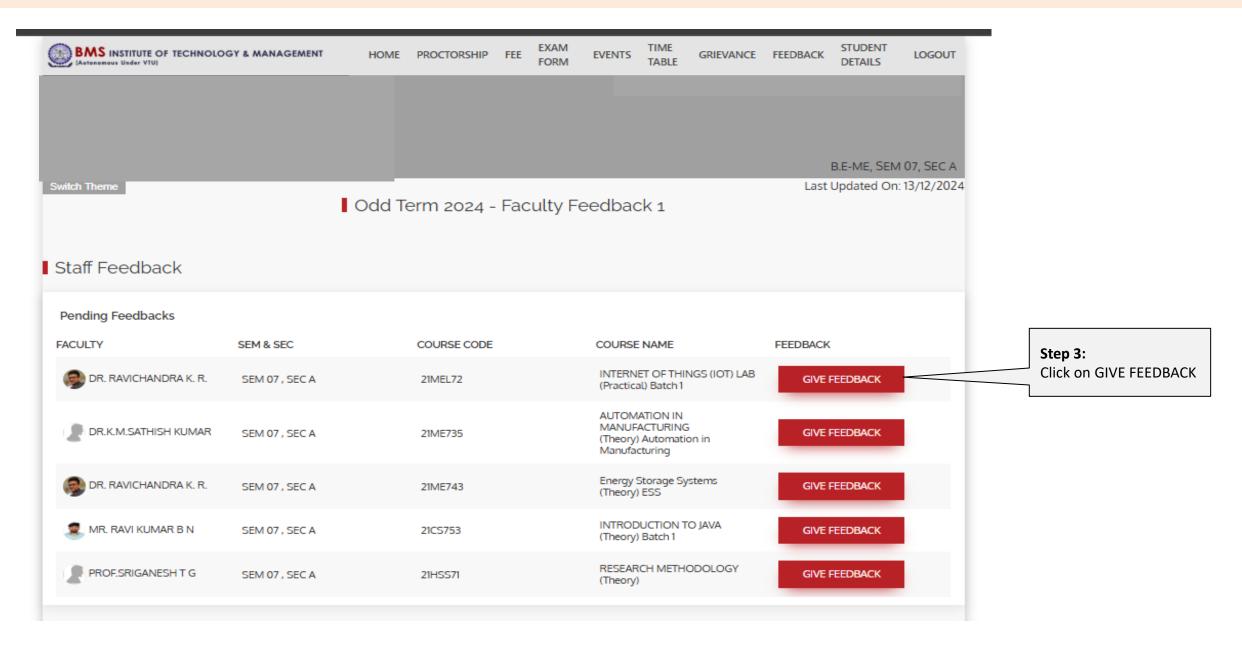

Faculty Feedback

- 1. Login Username as USN and Password as Date of birth (which you entered in the admission portal)
- 2. Use the forgot password option for the following conditions:
  - > If students want to know their USN and Date of birth
  - ➤ If you enter wrong password 5 times, it will get blocked. You need wait for 10 min after 10 min automatically it will get unblocked.
- 3. Please make sure to check the registered courses and names of the Faculty members taking the respective courses as per the class timetable.
- 4. On successful submission of feedback for all courses, the "Acknowledgement" button will be enabled.
- 5. Kindly download the "Acknowledgement" for your reference.

#### **Student Portal login page**



#### **Student Portal login page**



#### **Feedback Portal**



#### Feedback Page



### Feedback Page



Step 6:
Once the feedback is completed for all the questions click on "submit"

#### Feedback Page



#### Step 7:

Click here to download "Acknowledgement"

#### Please Note:

After completing the feedback, the status will turn to "FEEDBACK GIVEN".

#### Sample Acknowledgement copy

"Outcome Based Education" software by contineo.in

Generated on 16-December-2024 02:38:58 pm



Term: Odd Term 2024 Feedback: Faculty Feedback 1

Name: Madhukiran Ae USN: 1BY21ME018

Semester: Semester 7 Section: Section A

Dear Madhukiran Ae,

THANK YOU VERY MUCH FOR COMPLETING THE FEEDBACK.

Your inputs will help us make the teaching system even better.

| Faculty Name          | Course code | Course Name                                                      | Stat